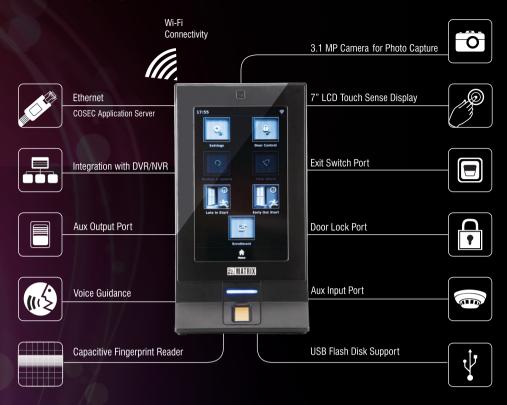

|
| Environment                   | -10° C to +50°C (14°F to 122°F)<br>5% to 95% RH Non-Condensing |

## **Capacitive Sensor**

| Sensor Technology       | Capacitive                  |
|-------------------------|-----------------------------|
| Sensing Area            | 12.8 x 18.0 (0.50" x 0.70") |
| Image Size in Pixels    | 256 x 360                   |
| Image Resolution in DPI | 508                         |
| Identification Time     | < 1 Sec                     |
| Verification Time       | < 1 Sec                     |
| Equal Error Rate (ERR)  | < 0.01%                     |

## **Cards Support**

**Low Frequency (125KHz)** EM PROX, HID PROX

High Frequency (13.56MHz)
MIFARE 1k, MIFARE 4k, HID iClass 2k/2
HID iClass 16k/2, HID iClass16k/16

## **Connectivity Diagram**



# ABOUT MATRIX



An ISO 9001 Company, Matrix is a leader in Telecom and Security solutions for modern businesses and enterprises. An innovative, technology driven and customer focused organization; the company is committed to keep pace with the revolutions in the telecom and security industries. With around 30% of its human resources dedicated to the development of new products, Matrix has launched cutting-edge products like IP-PBX, Universal Gateways, VoIP Gateways and Terminals, GSM Gateways, Access Control and Time-Attendance Systems, Video Surveillance System and Fire Alarm Systems. These solutions are feature-rich, reliable and conform to the international standards. Having global foot-prints in Asia, Europe, North America, South America and Africa through an extensive network of m