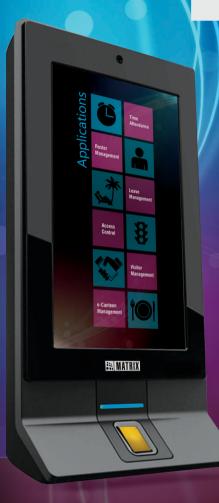

# NGT FCX

Right People in Right Place at Right Time



An innovative award winning design of **COSEC NGT FCX** manages time-attendance and enhances security along with meeting the aesthetic needs of modern organizations like corporate offices, R&D centers, head offices etc. Advance features like multimedia, camera, TFT display, voice guidance, PoE and wireless connectivity assist in overcoming the functional challenges of these organizations. Such user friendly features also reduce the complexity of using a biometric device for the employees.





## **Key Features**



Wireless Connectivity



Inbuilt PoE



3.1 MP Camera



Multimedia **Functions** 



Capacitive Sensor



7" Touch Sense LCD



Photo Capture and Storage



10,000 Users



Voice Guidance



Easy Integration



## **Applications**













# **Technical Specifications**